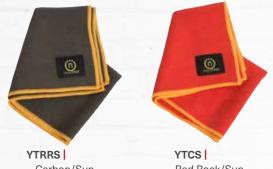

## **YOGA HAND TOWEL**

Use it to dry your mat or as a towel to dry your hands as needed because the unique microfiber provides excellent slip-resistance, even during Bikram or other forms of Hot Yoga. Small enough to keep with you during your practice but big enough to get the job done, having the Yoga Hand Towel means a good workout will never slip through your fingers again.

- Size: 12" x 24"
- · Improves traction for Hot Yoga; traction increases when damp
- · Quick drying microfiber helps keep mat clean
- · Doubles as travel or gym towel

Carbon/Sun

Red Rock/Sun