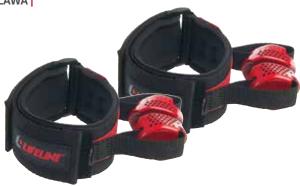

### **ANKLE/WRIST ATTACHMENTS (PAIR)**

The Lifeline Ankle/Wrist Attachment is an interchangeable resistance cables accessory designed to use in connection with your Lifeline Resistance Cables for isolating hard-to-train areas of the body. The Ankle/Wrist Attachments incorporate Lifeline's patented, easy to use, interchangeable process to add/subtract resistance cables which allow the user to increase/decrease peak resistance from 10lb to 100lb. Attach to either your ankle or wrist and connect a Lifeline Resistance Cable to isolate and target muscles all over the body: upper body, core and lower body. Attach to your wrist as an alternative to one of our handles to take stress off your hand/finger joints while performing upper body or core strengthening exercises. Attach to your ankle to increase lower body strength or train for explosive movements.

- · Fits ankle or wrist for exercise versatility
- · Allows for angle of resistance flexibility
- · Easy cable attachment and removal
- · Vary resistance to challenge all muscle groups, Perform lateral, front, and back movements
- · Isolate hard-to-train muscles, strengthen hips, rotator cuffs, and abductors.