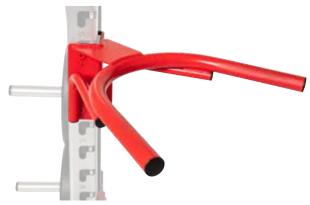

# **COMMERCIAL LANDMINE ATTACHMENT**

Target additional muscle groups and build core stability and range of motion with the Lifeline Commercial Landmine Attachment. This versatile accessory securely attaches to the base of the Commercial Half Rack using a pull pin locking mechanism. Designed for use with Olympic bars, the sleeve smoothly pivots and rotates through presses, lifts, rows and twists.

- 12" tube length
- 9-gauge steel tube
- Quickly attach and remove via pull pin
- For use on Lifeline Commercial Half Rack only
- LLCLM