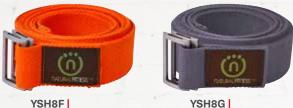

# **HEMP YOGA STRAP**

Bring the most difficult poses within reach with the Natural Fitness Hemp Yoga Strap. Used to improve flexibility, this sturdy strap allows you to achieve difficult binds and intensify your practice by deepening your poses. By taking the stress off joints and muscles, this strap also helps you ease into dynamic stretches and hold poses for longer periods of time. And by allowing you to maintain proper alignment, this piece of equipment helps prevents injuries while speeding up your skill-level advancement.

- · Premium high-strength buckles
- 8' long for more pose options
- · Eco-friendly, sustainable hemp

Flame

Granite