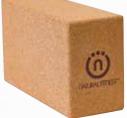

# **CORK YOGA BLOCK**

Harvested without harming trees, this sustainable material is the ideal replacement for foam or other blocks to achieve a more natural feel. If you are asking how you can find a block that is durable enough to withstand your bodyweight during bridge pose but with just enough give to grip comfortably in an intense wide leg stretch, then the Natural Fitness Cork Yoga Block is the answer.

- Size: 5.5" x 9" x 3.5"
- · Sustainable alternative to foam blocks
- · Stable support for challenging poses
- Improves alignment
- YBLOC3