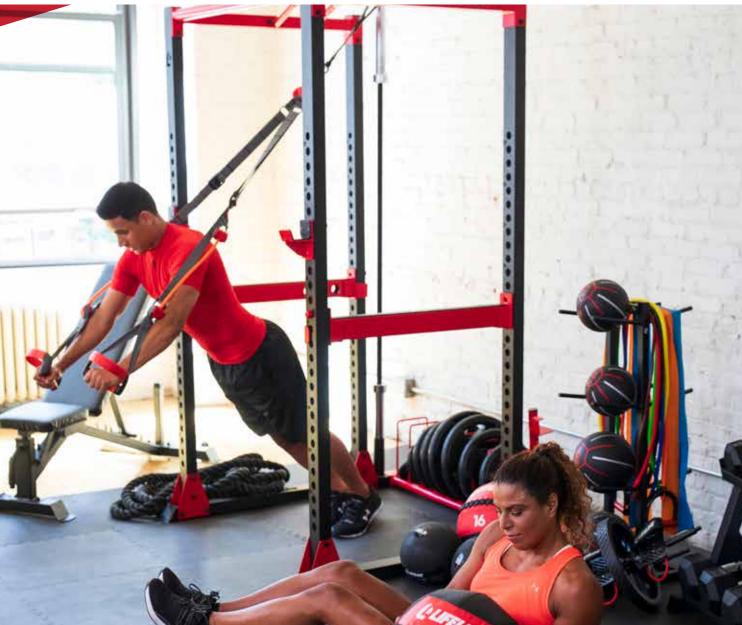

### JUNGLE GYM XT WALL ANCHORS

Our Jungle Gym Wall Anchors allow you to attach your Jungle Gym XT to a wall or ceiling studs. This is a great option for home gyms and fitness facilities.

- · Innovative, clean, low profile design
- · Do suspension workouts at home
- · Each mount holds up to 300lb
- LLJGXT-MM

## JUNGLE GYM XT STRAP XTENDERS

The Jungle Gym XT Strap Xtenders add 8 feet to each side of your Jungle Gym XT, allowing you to cinch or clip into up to 16 foot high anchor points! The oversize cinch loop is made of 4 layers of industrial strapping to safely grip sharp I-beams and other abrasive ceiling structures. In addition to the durability of the Strap Xtenders, the system features Dupont <sup>®</sup> Zytel<sup>™</sup> length adjustment buckles and Velcro excess strap-wraps to ensure a height-adjusted, clean and professional installation every time.

### **ANKLE/WRIST ATTACHMENTS (PAIR)**

The Lifeline Ankle/Wrist Attachment is an interchangeable resistance cables accessory designed to use in connection with your Lifeline Resistance Cables for isolating hard-to-train areas of the body. The Ankle/Wrist Attachments incorporate Lifeline's patented, easy to use, interchangeable process to add/subtract resistance cables which allow the user to increase/decrease peak resistance from 10lb to 100lb. Attach to either your ankle or wrist and connect a Lifeline Resistance Cable to isolate and target muscles all over the body: upper body, core and lower body. Attach to your wrist as an alternative to one of our handles to take stress off your hand/finger joints while performing upper body or core strengthening exercises. Attach to your ankle to increase lower body strength or train for explosive movements.