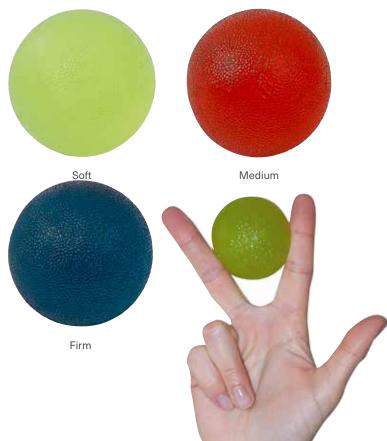

## **PRO GRIP RINGS**

Rehab injuries, relieve stress or build strength with this hand grip exerciser so that hand and forearm weakness doesn't limit your upper body resistance training. Continual squeezing of the silicone ring stimulates blood flow and improves dexterity for the strong grip and digital control needed to avoid cramps and repetitive stress injuries or help with the symptoms of arthritis and tendinitis.

- 3 levels of resistance allow for progression as strength increases
- Effective training for finger, hand, and forearm strength
- Perfectly sized for portability and training on-the-go
- Silicone material allows for flexibility