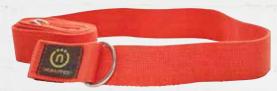

# **HEMP YOGA STRAP**

Bring the most difficult poses within reach with the Natural Fitness Hemp Yoga Strap. Used to improve flexibility, this sturdy strap allows you to achieve difficult binds and intensify your practice by deepening your poses. By taking the stress off joints and muscles, this strap also helps you ease into dynamic stretches and hold poses for longer periods of time. And by allowing you to maintain proper alignment, this piece of equipment helps prevents injuries while speeding up your skill-level advancement.

- · Premium high-strength buckles
- 8' long for more pose options
- · Eco-friendly, sustainable hemp

Flame

Granite