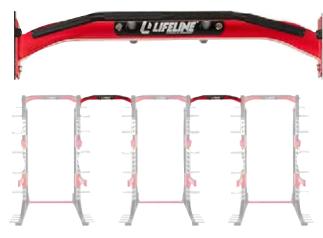

# COMMERCIAL CONNECTOR BRIDGE WITH PULLUP BAR

Connect multiple Commercial Half Racks in a row using the Lifeline Commercial Connector Bridge. In addition to increasing stability, the Connector Bridge includes a 2-sided multi-grip pull-up bar and provides additional space to attach a Jungle Gym XT or other bodyweight suspension trainer, super band and other accessories.

- 55.75" long
- Includes 2-sided multi-grip pull-up bar
- 11-gauge tubular steel
- For use on Lifeline Commercial Half Rack only