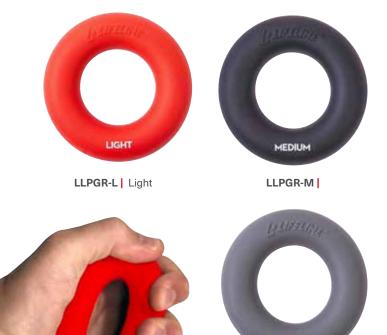

## **PRO GRIP RINGS**

Rehab injuries, relieve stress or build strength with this hand grip exerciser so that hand and forearm weakness doesn't limit your upper body resistance training. Continual squeezing of the silicone ring stimulates blood flow and improves dexterity for the strong grip and digital control needed to avoid cramps and repetitive stress injuries or help with the symptoms of arthritis and tendinitis.

- 3 levels of resistance allow for progression as strength increases
- Effective training for finger, hand, and forearm strength
- Perfectly sized for portability and training on-the-go
- Silicone material allows for flexibility